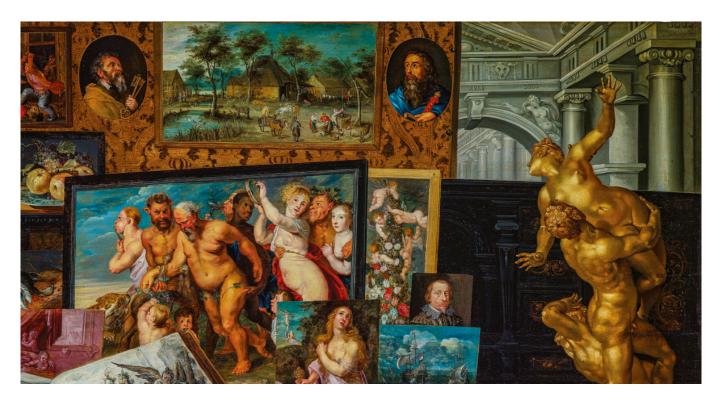

## **Gallery of Masterpieces**

An exhibition of several works of European art created in the 17<sup>th</sup> century, focusing on various aspects of period-specific collections and the very notion of collecting.

In the 17<sup>th</sup> century, all things rare and peculiar were arousing a lot of interest. It was then that art collections known as *kunstkammers* and cabinets of curiosities referred to as *wunderkammers* were created. 17<sup>th</sup> century collections focused primarily on natural artefacts, works of art, scientific apparatuses and various exotic items. Such collections were meant to reflect the state of knowledge prevailing at the time and served as a smaller-scale representation of the universe – they were a microcosm in their own right.

The passion for collecting and for science was a source of inspiration for art-related phenomena. A new genre of still life paintings emerged, depicting close-up views of artwork collections and curiosities. Such works were known as cabinet paintings or *kunstkammers*. Another painting genre that originated at the time focused on scientific and natural curiosities, or on exotic shells only.

Contemporary art collections, cabinets of curiosities and libraries created at royal and princely courts, in the homes of burghers, humanists, scholars and artists were an essential part of the cultural landscape of the time. In this context, it is not surprising that they have also become the subject of paintings.